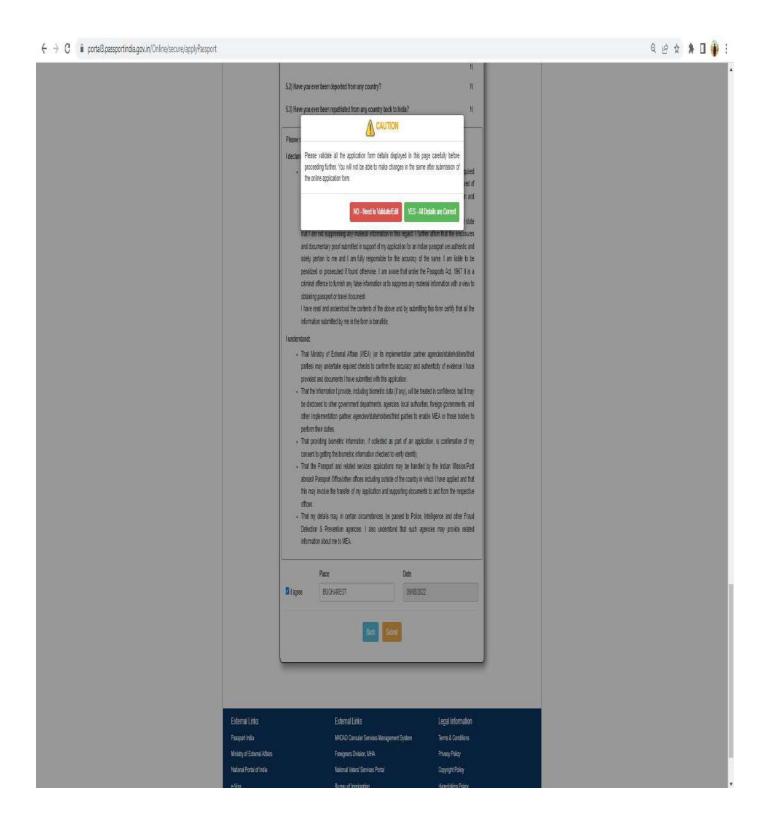

Fill up the emergency Contact Details.

Fill up the Previous Passport Details.

Fill up the other details.

Confirm the details and click on Next to proceed.

Step 21
Click on OK to confirm and proceed.

Check all the details and check the box to agree to the declaration and submit the application form.

Once confirmed, click on "YES- All Details are correct" to proceed to submit the application form.

After submission, the following screen will appear with the confirmation of successful submission of the application. Click on **Home** to go to Home Screen to print the submitted application.