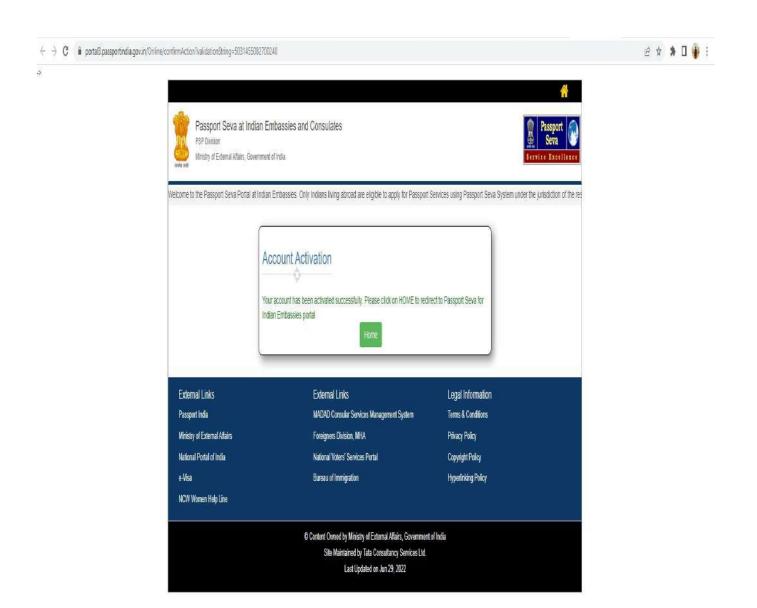

Now click on the lick provided in the email to activate your account.

Fill up your user id (login ld set by you in step 4) for activation of the account and click on **Activate**.

After clicking on **Activate**, the following screen will appear. And now click on **Home** to go to login page.