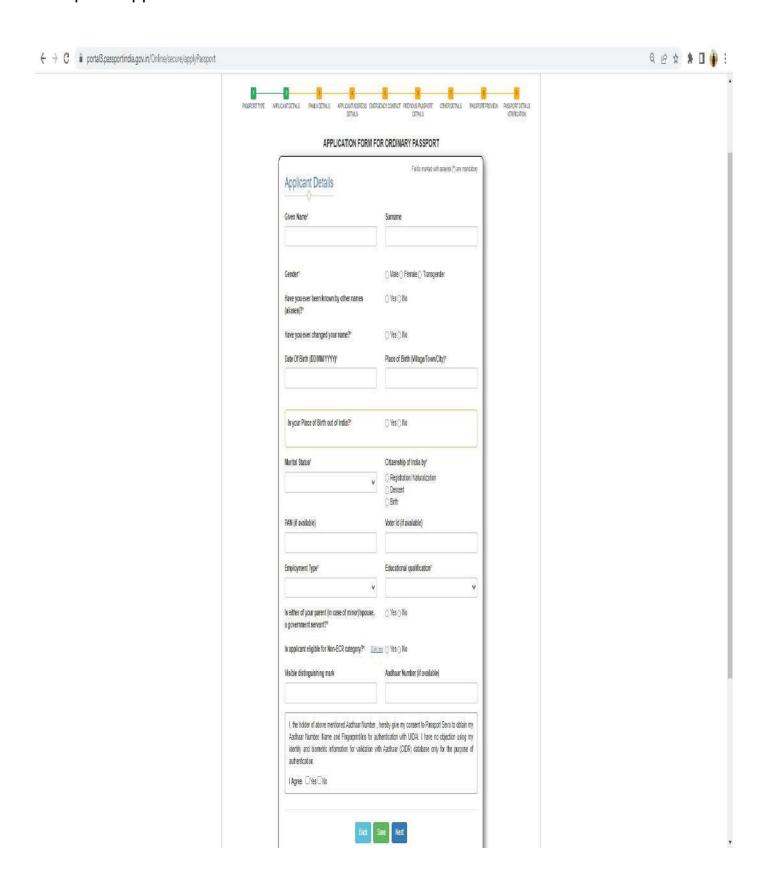

Now click on the lick provided in the email to activate your account.



Fill up your user id (login ld set by you in step 4) for activation of the account and click on **Activate**.



After clicking on **Activate**, the following screen will appear. And now click on **Home** to go to login page.



Step 10

Now click on **User Login** to login to your account.



**Step 11**Fill up your login Id and password you set in step 4 and click on **Login**.



Apply for **re-issue** of passport (if you already had an Indian passport issued even once) and choose the correct reason for applying for re-issue of passport from the given options. Fill up the relevant details and click on Next. Please be advised that Tatkaal facility is not available in this embassy.



Fill up the applicant details.



# **Step 14**Fill up the Family details.



Fill up the applicant address details.



If the passport printable address is different from the address on your old passport, you need to submit the address proof for change of address at the embassy. Click on No change in Address / I have valid Address Proof to proceed further.



Fill up the emergency Contact Details.



Fill up the Previous Passport Details.



Fill up the other details.



Confirm the details and click on Next to proceed.



Step 21
Click on OK to confirm and proceed.



Check all the details and check the box to agree to the declaration and submit the application form.



Once confirmed, click on "YES- All Details are correct" to proceed to submit the application form.



After submission, the following screen will appea