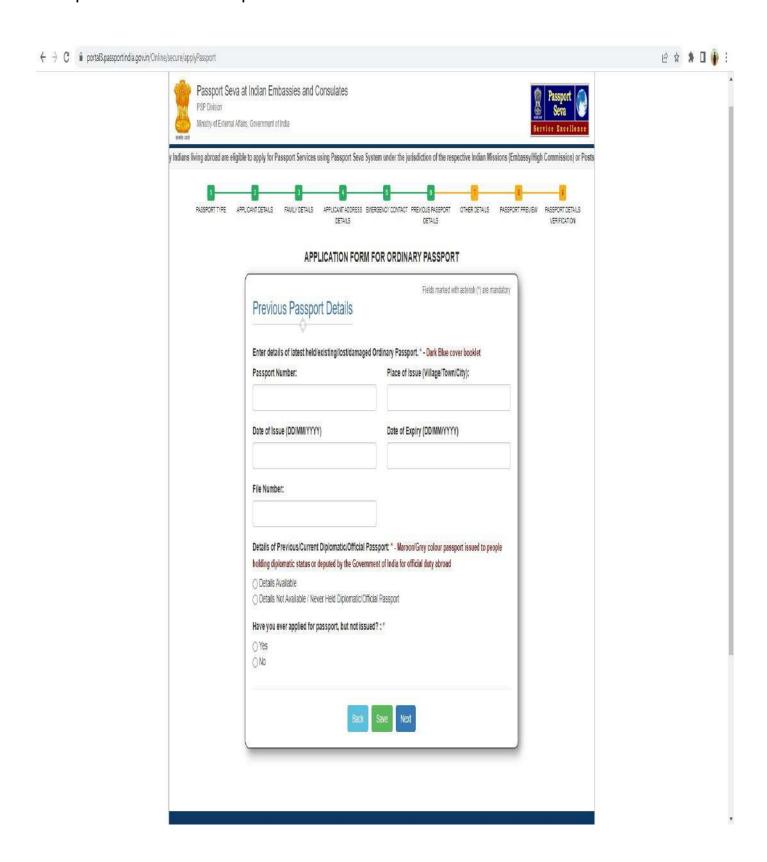

Fill up the emergency Contact Details.

Fill up the Previous Passport Details.

Fill up the other details.

Confirm the details and click on Next to proceed.

Step 21
Click on OK to confirm and proceed.

Check all the details and check the box to agree to the declaration and submit the application form.