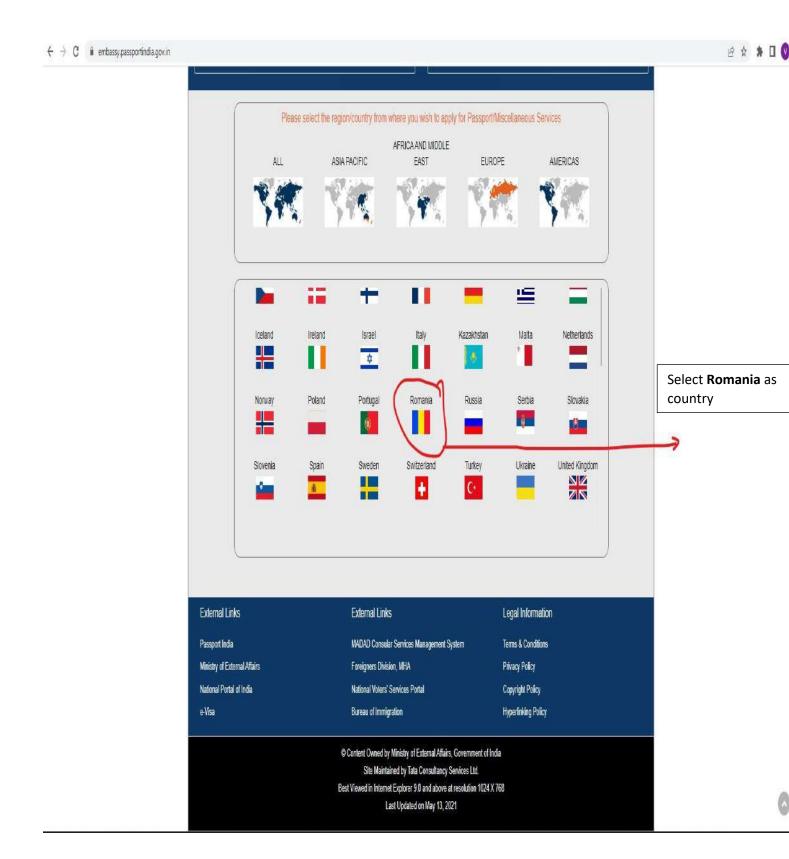

# Step 1

Visit <a href="https://embassy.passportindia.gov.in/">https://embassy.passportindia.gov.in/</a> and select **Europe** as the region.

Step 2
Select Romania as country

Step 3
Click on **Register** to create an account