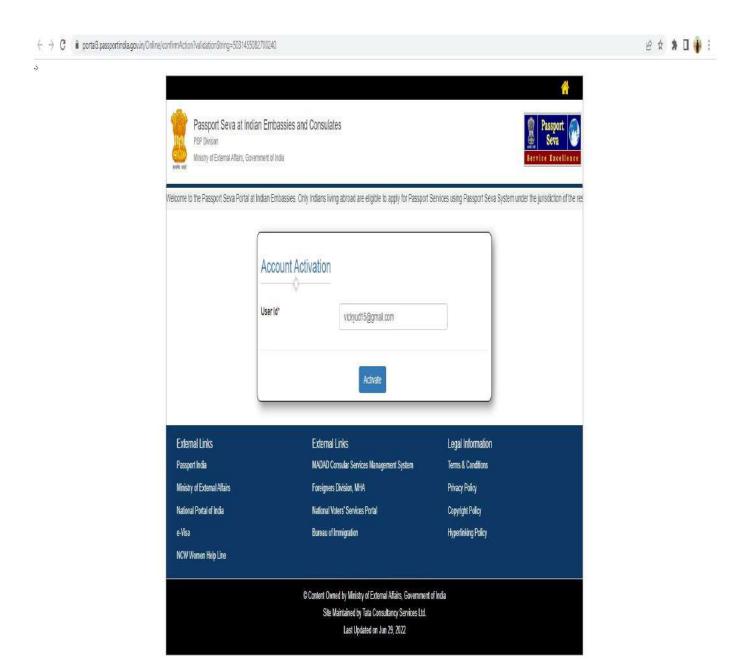

Now click on the lick provided in the email to activate your account.

Fill up your user id (login ld set by you in step 4) for activation of the account and click on **Activate**.

After clicking on **Activate**, the following screen will appear. And now click on **Home** to go to login page.