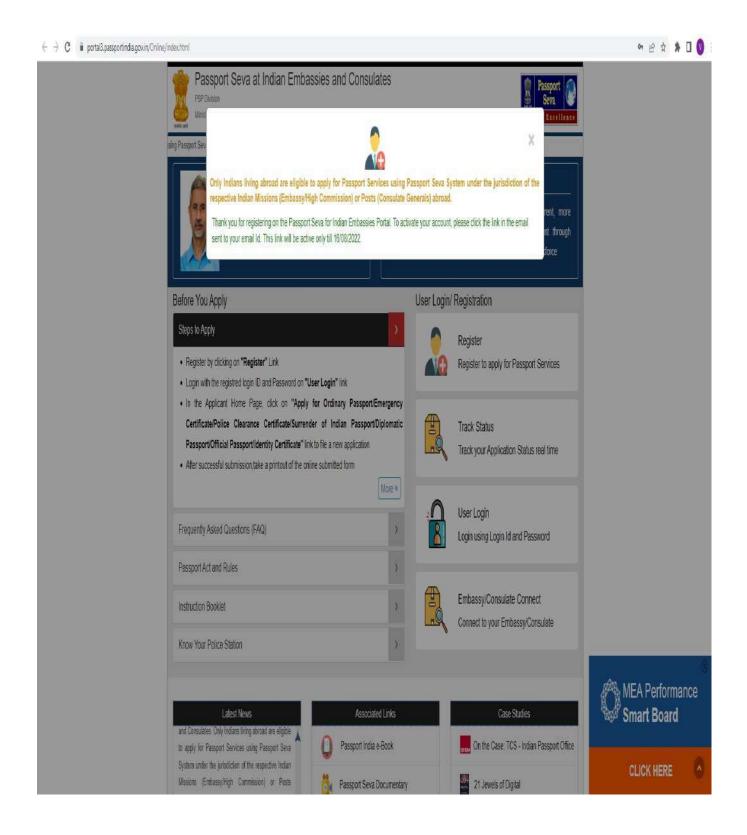

# Step 1

Visit <a href="https://embassy.passportindia.gov.in/">https://embassy.passportindia.gov.in/</a> and select **Europe** as the region.

Step 2
Select Romania as country

Step 3
Click on **Register** to create an account

Select Romania-Bucharest as Embassy-Consulate.

Fill up your personal particulars and set a password (Password must have at least one digit (0-9) and one lowercase (a-z) and uppercase character (A-Z) and one special character. It can contain minimum 8 characters and maximum 14 characters with no blank spaces.'). After filling up, please click on **Register**.