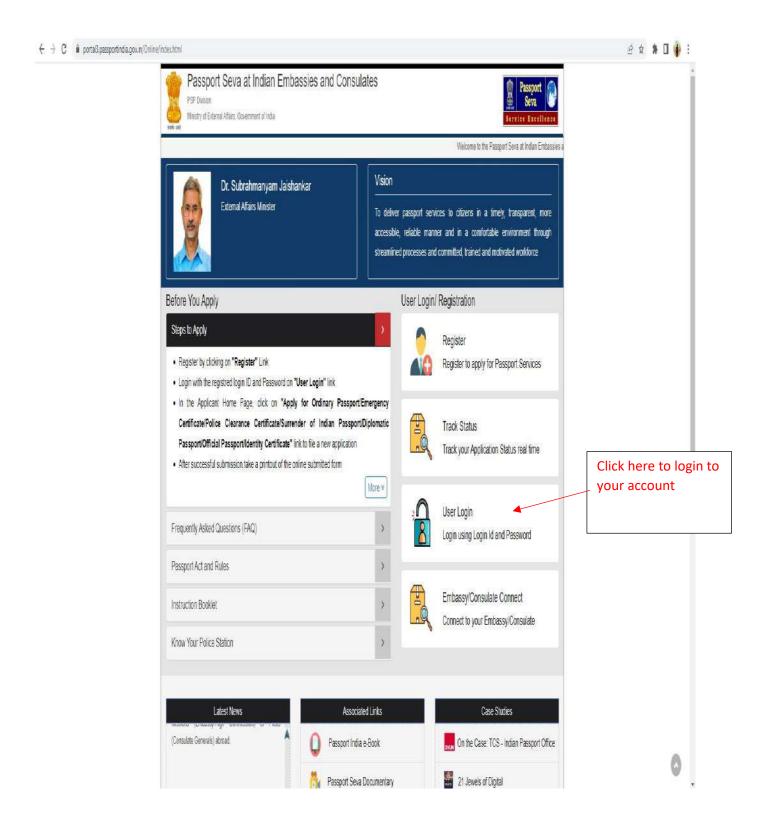

Step 10

Now click on **User Login** to login to your account.

**Step 11**Fill up your login Id and password you set in step 4 and click on **Login**.

Apply for **re-issue** of passport (if you already had an Indian passport issued even once) and choose the correct reason for applying for re-issue of passport from the given options. Fill up the relevant details and click on Next. Please be advised that Tatkaal facility is not available in this embassy.