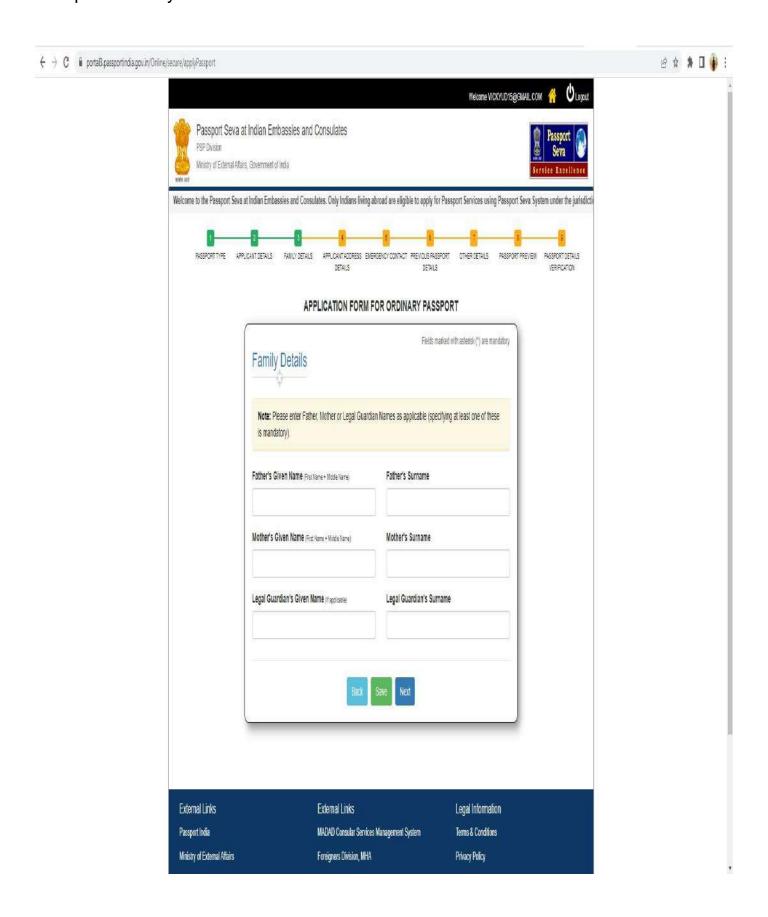

# **Step 14**Fill up the Family details.

Fill up the applicant address details.

If the passport printable address is different from the address on your old passport, you need to submit the address proof for change of address at the embassy. Click on No change in Address / I have valid Address Proof to proceed further.