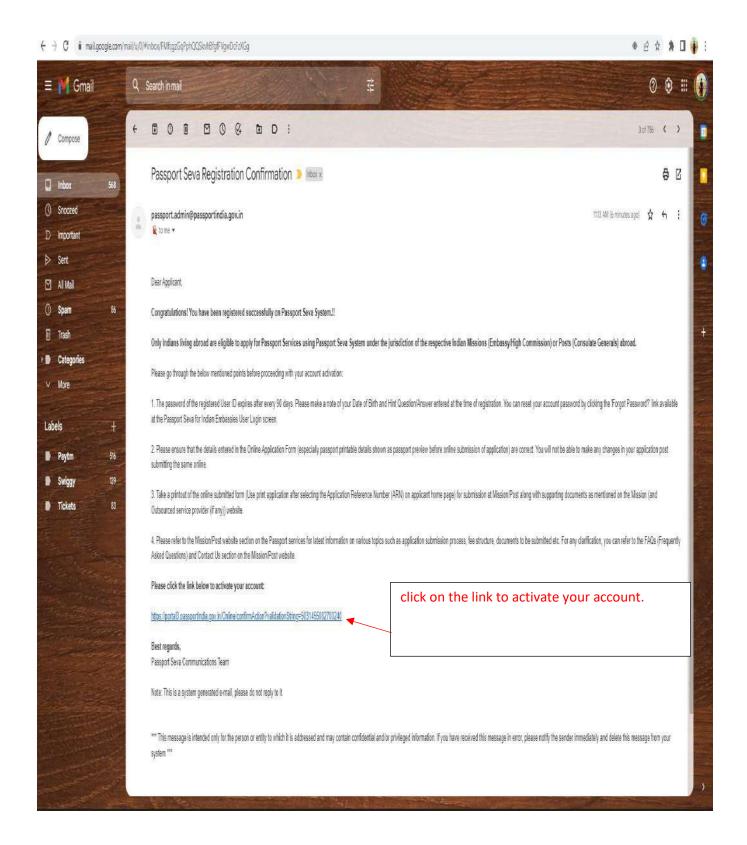

Now click on the lick provided in the email to activate your account.

Fill up your user id (login ld set by you in step 4) for activation of the account and click on **Activate**.

After clicking on **Activate**, the following screen will appear. And now click on **Home** to go to login page.