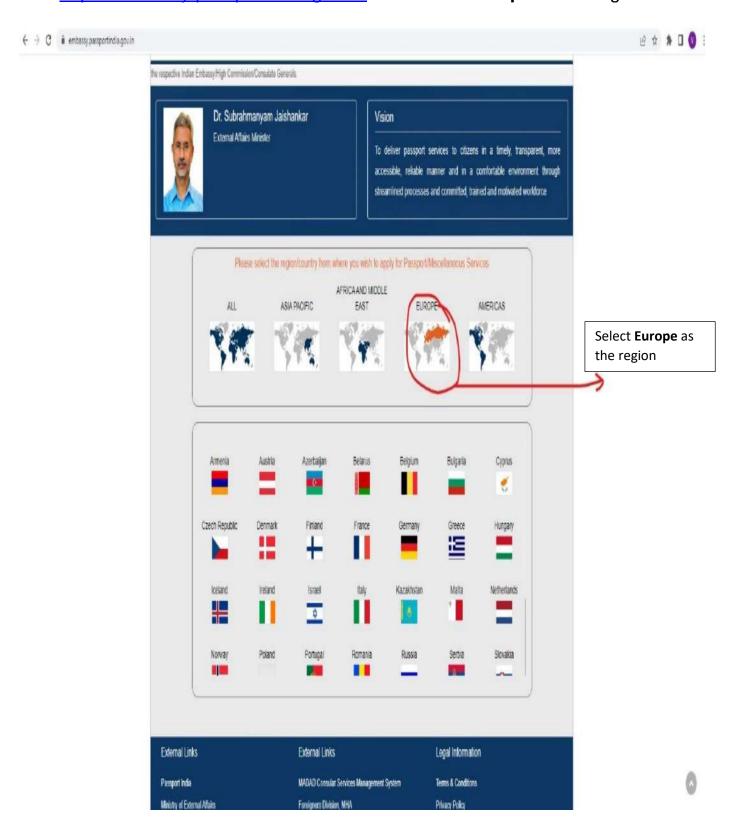

# Step 1

Visit <a href="https://embassy.passportindia.gov.in/">https://embassy.passportindia.gov.in/</a> and select **Europe** as the region.

Step 2
Select Romania as country

Step 3
Click on **Register** to create an account