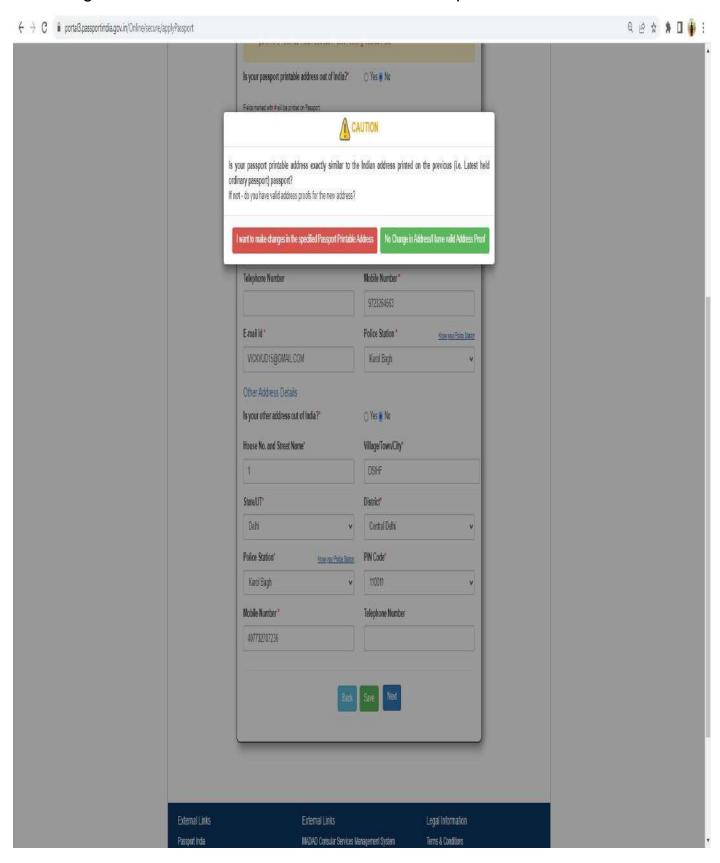

# **Step 14**Fill up the Family details.

Fill up the applicant address details.

If the passport printable address is different from the address on your old passport, you need to submit the address proof for change of address at the embassy. Click on No change in Address / I have valid Address Proof to proceed further.