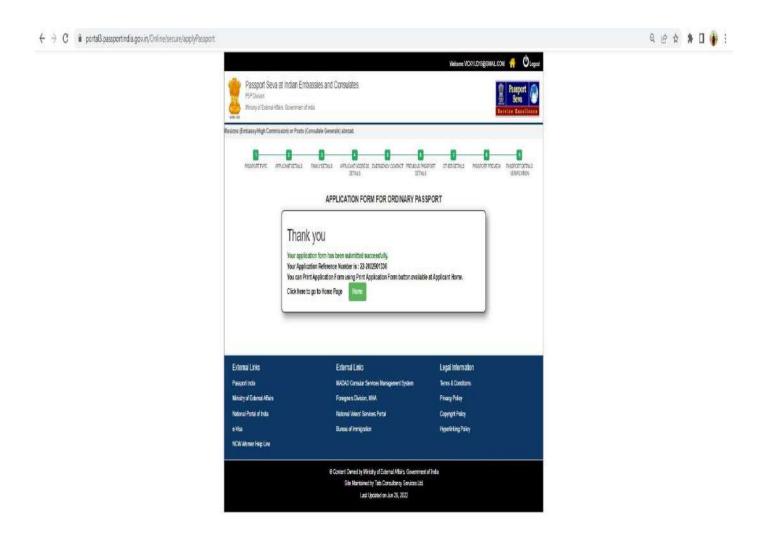

Once confirmed, click on "YES- All Details are correct" to proceed to submit the application form.

After submission, the following screen will appear with the confirmation of successful submission of the application. Click on **Home** to go to Home Screen to print the submitted application.

The following screen will appear and now select the Passport application submitted by you and click on the Print Application form to take a printout of the submitted application.