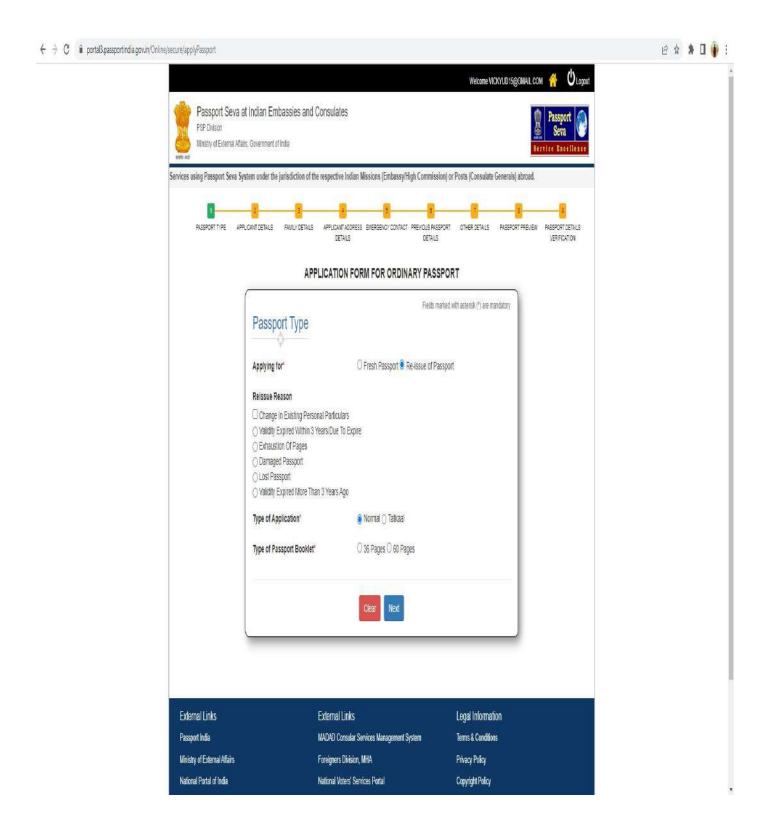

Step 10

Now click on **User Login** to login to your account.

**Step 11**Fill up your login Id and password you set in step 4 and click on **Login**.

Apply for **re-issue** of passport (if you already had an Indian passport issued even once) and choose the correct reason for applying for re-issue of passport from the given options. Fill up the relevant details and click on Next. Please be advised that Tatkaal facility is not available in this embassy.