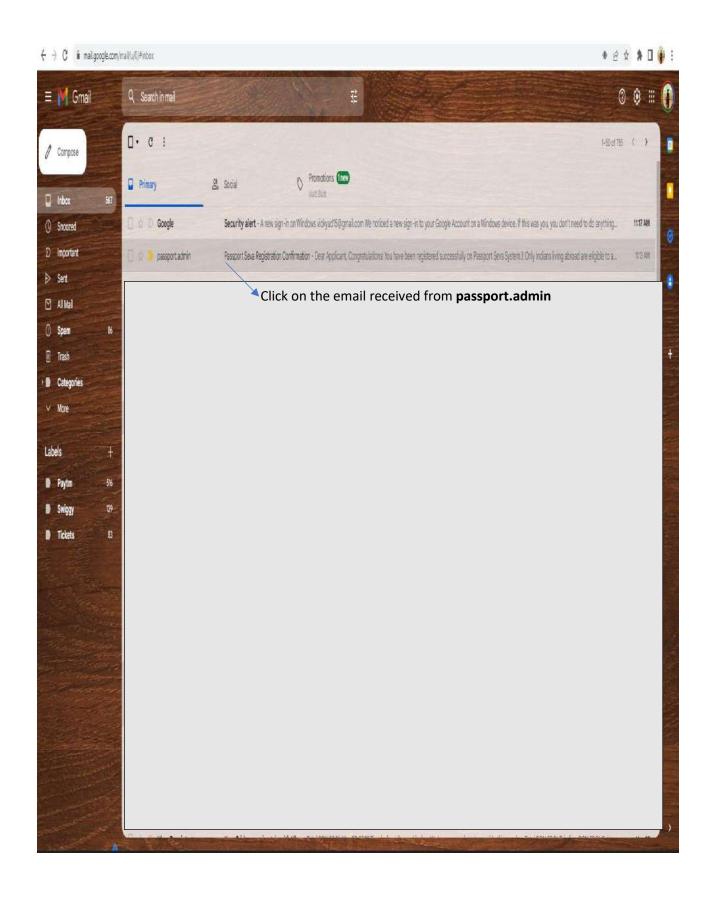

# Step 5 After clicking on Register the following screen will appear:

Now login to your email id (which you have provided while registration) and click on the email received from **passport.admin** 

Step 7