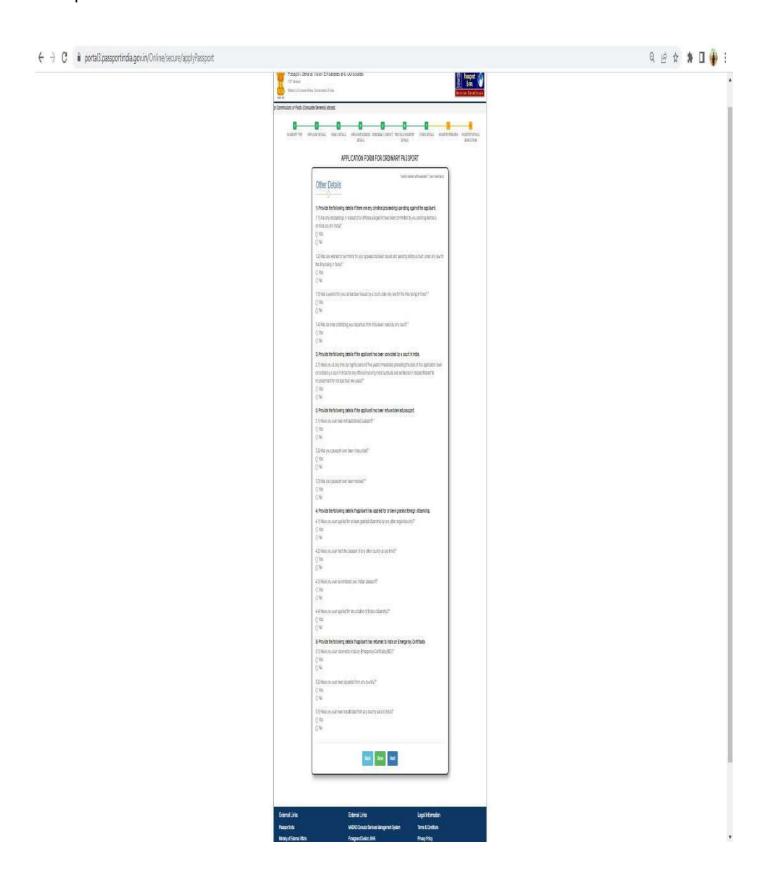

Fill up the emergency Contact Details.

Fill up the Previous Passport Details.

Fill up the other details.

Confirm the details and click on Next to proceed.

Step 21
Click on OK to confirm and proceed.

Check all the details and check the box to agree to the declaration and submit the application form.