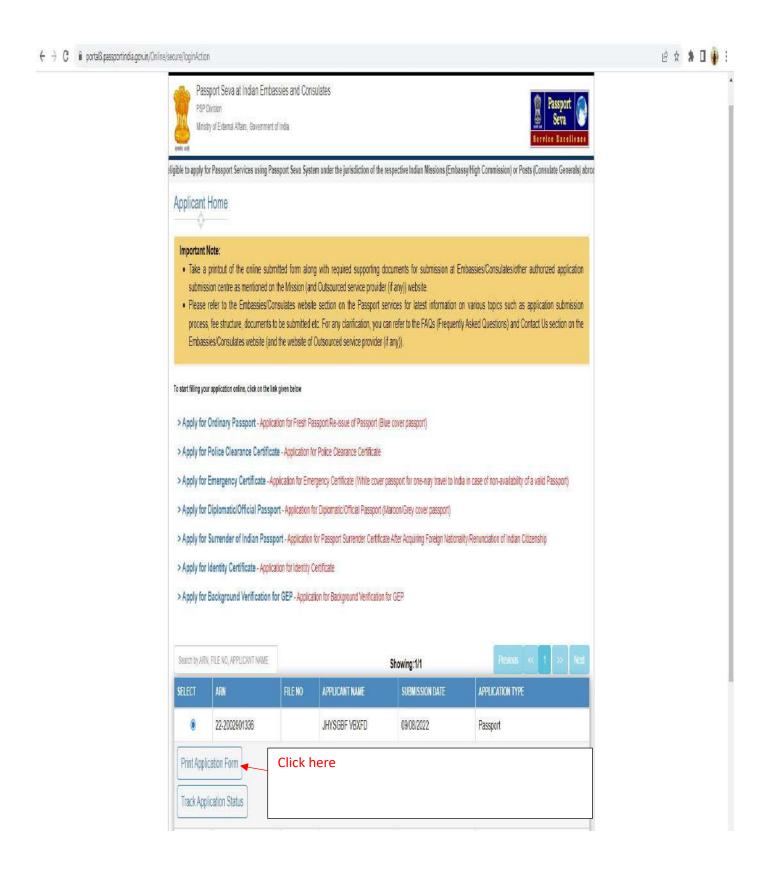

The following screen will appear and now select the Passport application submitted by you and click on the Print Application form to take a printout of the submitted application.