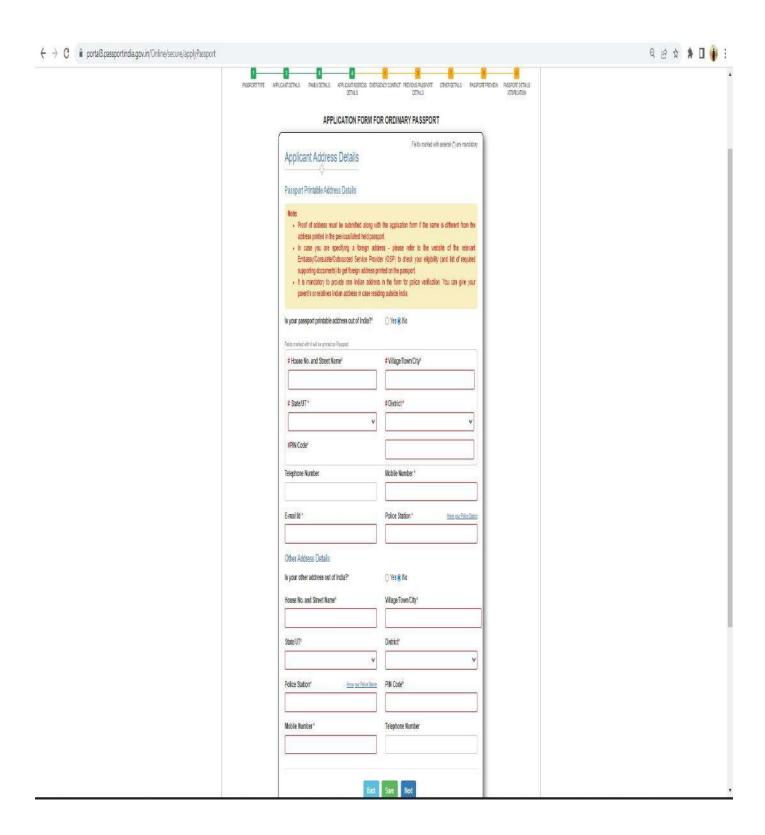

# **Step 14**Fill up the Family details.

Fill up the applicant address details.

If the passport printable address is different from the address on your old passport, you need to submit the address proof for change of address at the embassy. Click on No change in Address / I have valid Address Proof to proceed further.