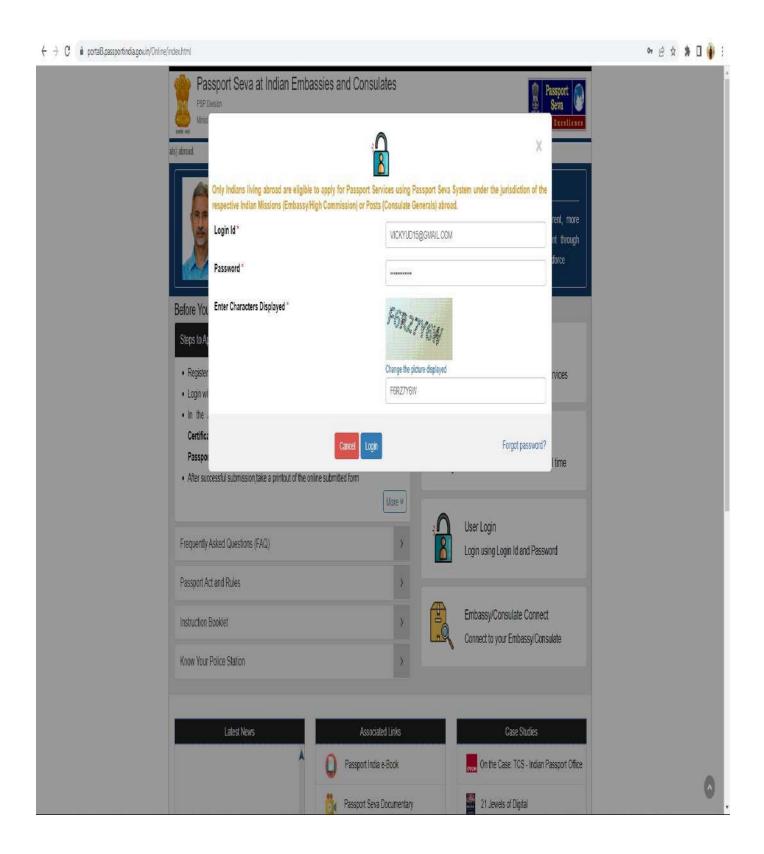

Step 10

Now click on **User Login** to login to your account.

**Step 11**Fill up your login Id and password you set in step 4 and click on **Login**.

Apply for **re-issue** of passport (if you already had an Indian passport issued even once) and choose the correct reason for applying for re-issue of passport from the given options. Fill up the relevant details and click on Next. Please be advised that Tatkaal facility is not available in this embassy.