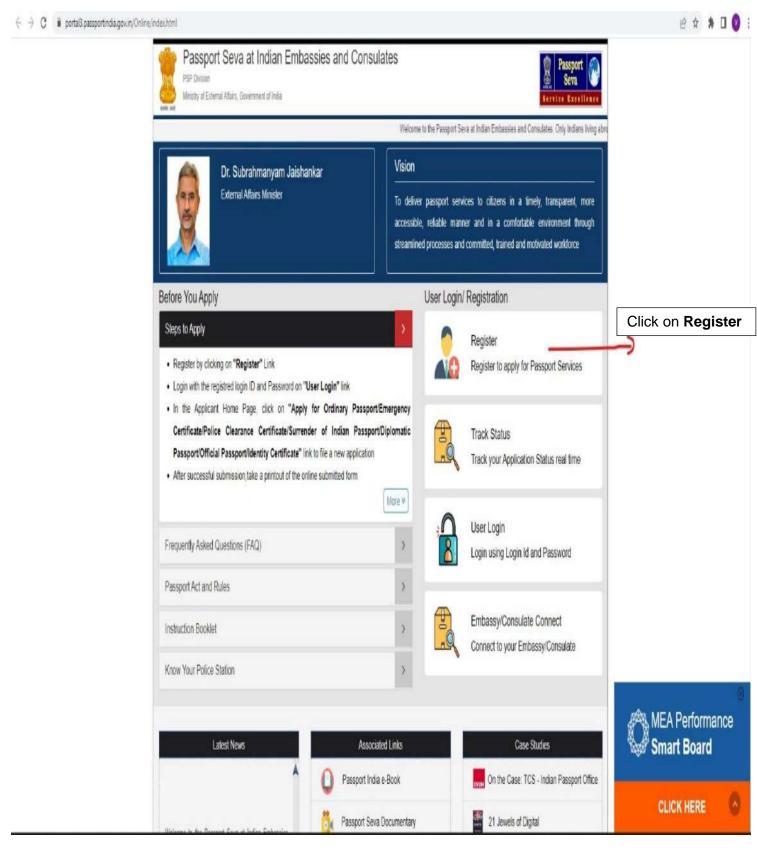

# Step 1

Visit <a href="https://embassy.passportindia.gov.in/">https://embassy.passportindia.gov.in/</a> and select **Europe** as the region.

Step 2
Select Romania as country

Step 3
Click on **Register** to create an account