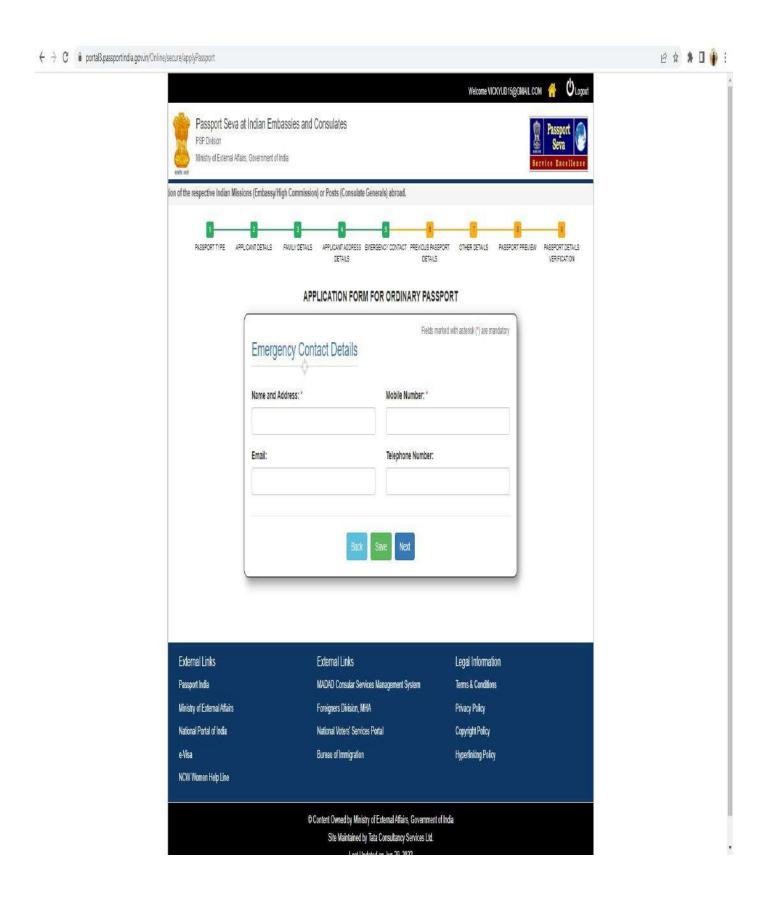

Fill up the emergency Contact Details.

Fill up the Previous Passport Details.

Fill up the other details.

Confirm the details and click on Next to proceed.

Step 21
Click on OK to confirm and proceed.

Check all the details and check the box to agree to the declaration and submit the application form.