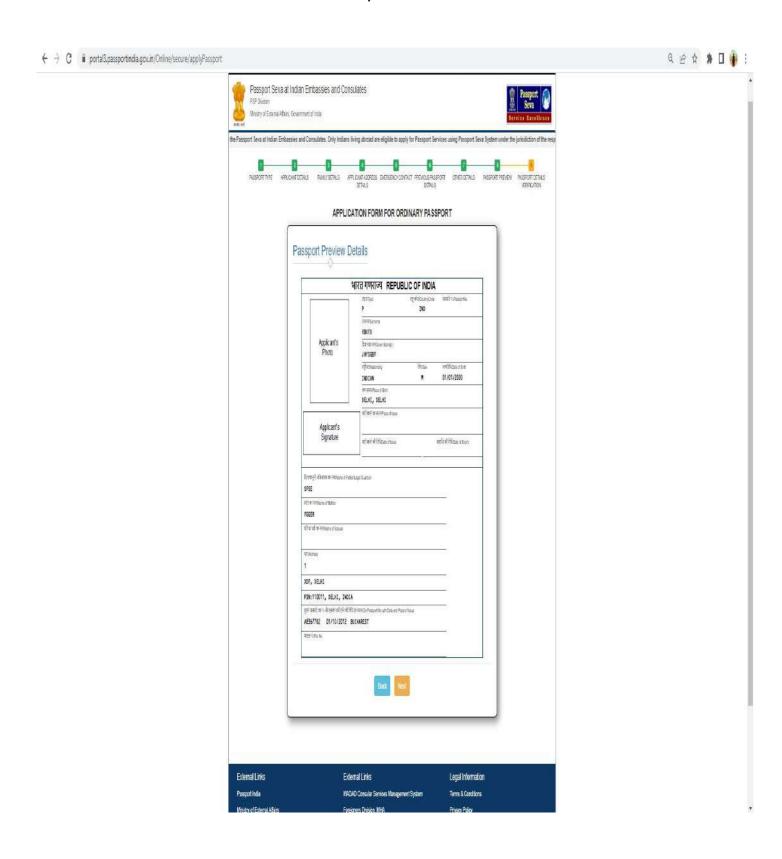

Fill up the emergency Contact Details.

Fill up the Previous Passport Details.

Fill up the other details.

Confirm the details and click on Next to proceed.

Step 21
Click on OK to confirm and proceed.

Check all the details and check the box to agree to the declaration and submit the application form.