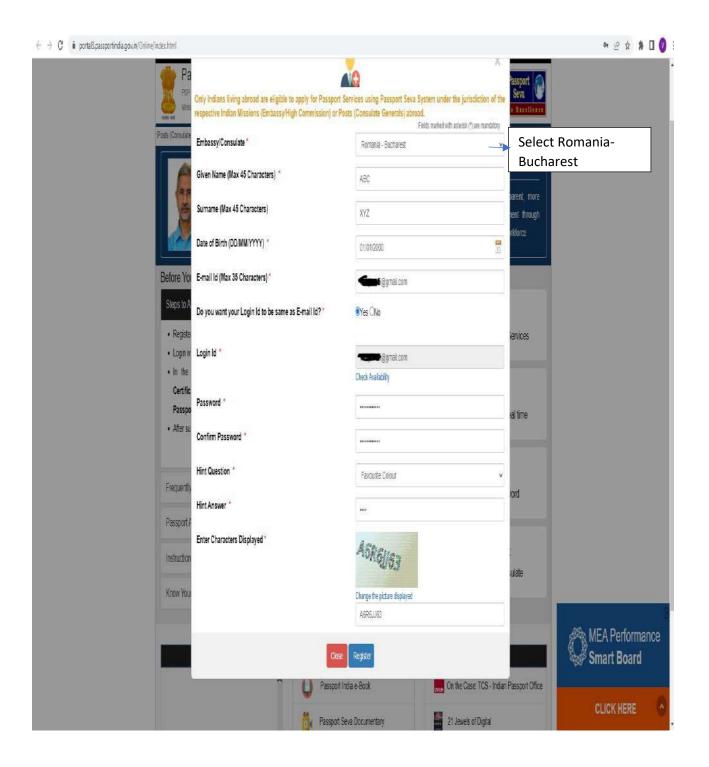

Select Romania-Bucharest as Embassy-Consulate.

Fill up your personal particulars and set a password (Password must have at least one digit (0-9) and one lowercase (a-z) and uppercase character (A-Z) and one special character. It can contain minimum 8 characters and maximum 14 characters with no blank spaces.'). After filling up, please click on **Register**.