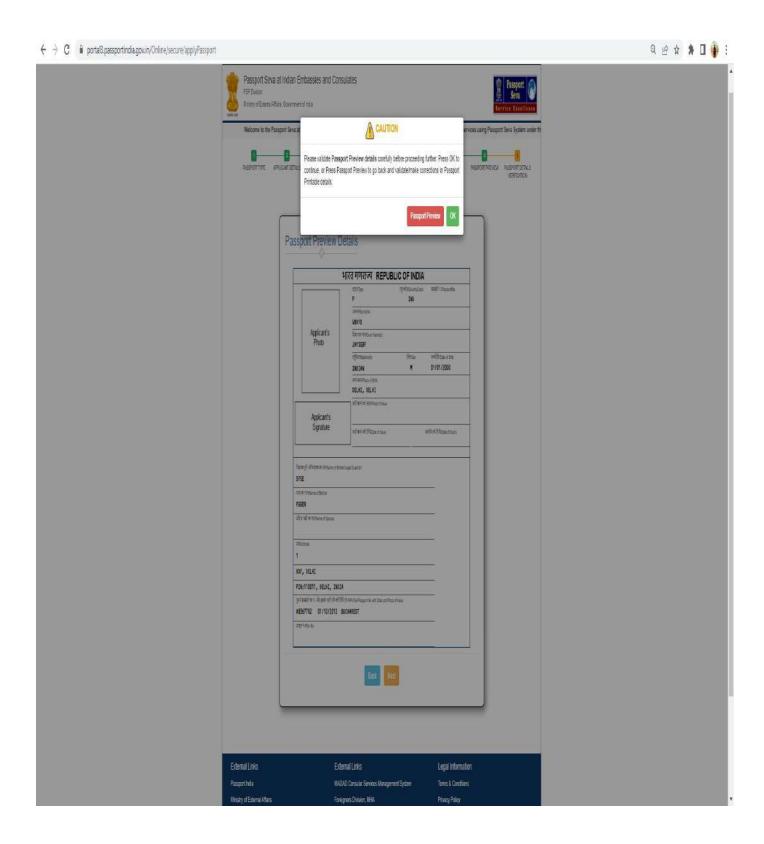

Fill up the emergency Contact Details.

Fill up the Previous Passport Details.

Fill up the other details.

Confirm the details and click on Next to proceed.

Step 21
Click on OK to confirm and proceed.

Check all the details and check the box to agree to the declaration and submit the application form.